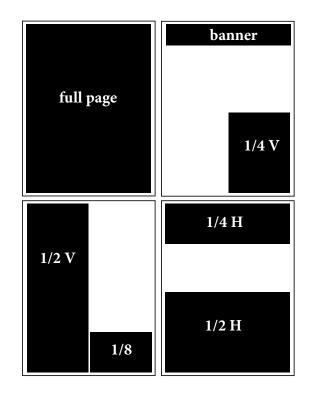

## Green Bridge Rate Card

|           | Single Rate | 6 mo.   | 12 mo.  |
|-----------|-------------|---------|---------|
| Full Page | \$400       | \$2,250 | \$4,200 |
| 1/2 Page  | \$275       | \$1,578 | \$2,952 |
| 1/4 Page  | \$145       | \$798   | \$1,428 |
| 1/8 Page  | \$85        | \$474   | \$888   |
| Banner    | \$95        | \$510   | \$960   |
|           |             |         |         |

## Ad Sizes and Submission Details

**Full Page** (7.25 x 10) 1/2 **Page** (H) (7.25 x 4.75)

1/2 Page (V) (3.5 x 10) 1/4 Page (V) (3.5 x 4.75)

1/4 Page (H) (7.25 x 2.375) 1/8 Page (H) (3.5 x 2.375)

**Covers** (7.25 x 10) **Banners** (7.25 x 1.25)